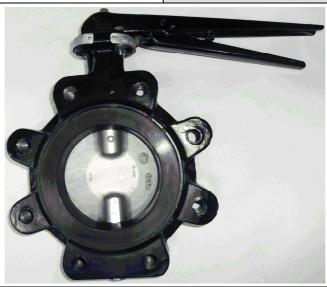

## DATASHEET – MONITOR BUTTERFLY VALVE

| SPECIFICATION            |                                               |
|--------------------------|-----------------------------------------------|
| MANUFACTURER             | ACE Valves                                    |
| TYPE                     | Lugged pattern butterfly valve – Type CLR     |
| FLANGE SPECIFICATION     | ANSI B16.5 class 150lb                        |
| LUGS                     | Tapped UNC                                    |
| MAXIMUM WORKING PRESSURE | 16 bar                                        |
| MATERIAL                 |                                               |
| Body                     | Al. bronze BS 1400 AB2 / ASTM B148 UNS C95800 |
| Disc                     | Al. bronze BS1400 AB2 / ASTM B148 UNS C95800  |
| Shaft                    | Monel K500                                    |
| Seat                     | EPDM bonded to the body                       |
| OPERATION                | Pressed Steel Lever                           |
| FINISH                   | Natural (Unpainted)                           |
| SIZE                     | 4" / 100mm                                    |
| QUANTITY                 | 28 Off                                        |
| GENERAL DATA             |                                               |

Manufactured according to API 609

Face to face API609 cat A table 1

Tested according to API598

Seat leakage bubbletight EN12266-1 rate A

NOTE: The valve shown is typical and is shown for illustrative purposes only.